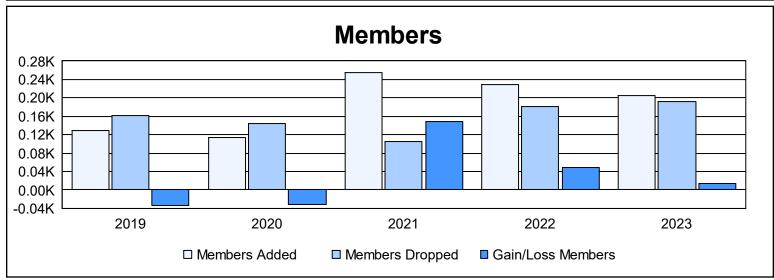

District 60 B As of June 2023 Cumulative

| Year      | New<br>Clubs | Dropped<br>Clubs | Gain/<br>Loss<br>Clubs | New<br>Members | Charter<br>Members | Reinstate<br>Members | Transfer<br>Members | Total<br>Member<br>Added | Total<br>Members<br>Dropped | Gain/<br>Loss<br>Members |
|-----------|--------------|------------------|------------------------|----------------|--------------------|----------------------|---------------------|--------------------------|-----------------------------|--------------------------|
| 2018-2019 | 1            | 1                | 0                      | 89             | 30                 | 7                    | 2                   | 128                      | 162                         | -34                      |
| 2019-2020 | 0            | 0                | 0                      | 108            | 0                  | 4                    | 2                   | 114                      | 145                         | -31                      |
| 2020-2021 | 0            | 0                | 0                      | 250            | 0                  | 4                    | 1                   | 255                      | 106                         | 149                      |
| 2021-2022 | 1            | 3                | -2                     | 180            | 35                 | 9                    | 5                   | 229                      | 181                         | 48                       |
| 2022-2023 | 0            | 0                | 0                      | 148            | 2                  | 49                   | 6                   | 205                      | 192                         | 13                       |
| Average   | 0            | 1                | 0                      | 155            | 13                 | 15                   | 3                   | 186                      | 157                         | 29                       |